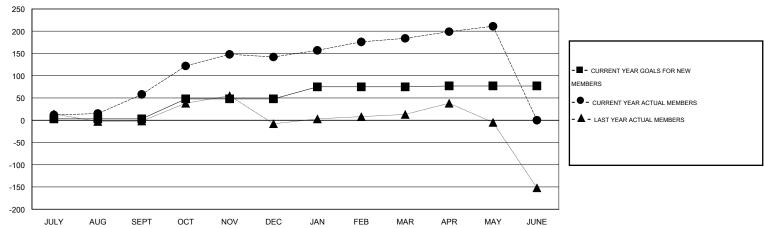

# **LOCATION REP OF BANGLADESH**

 $\mathsf{GMT}\;\mathsf{CA}\;6$ 

|               |                  | Clubs               |                            |                             | Members  RESULTS FOR 2013-2014 |                    |                            |                              |                             |
|---------------|------------------|---------------------|----------------------------|-----------------------------|--------------------------------|--------------------|----------------------------|------------------------------|-----------------------------|
|               | RESU             | LTS FOR 2013-2014   |                            |                             |                                |                    |                            |                              |                             |
| QUARTER       | NEW CLUB<br>GOAL | ACTUAL NEW<br>CLUBS | ACTUAL<br>DROPPED<br>CLUBS | ACTUAL NET<br>GAIN/<br>LOSS | QUARTER                        | NEW MEMBER<br>GOAL | ACTUAL TOTAL MEMBERS ADDED | ACTUAL<br>DROPPED<br>MEMBERS | ACTUAL NET<br>GAIN/<br>LOSS |
| JULY/AUG/SEPT | 0                | 2                   | 0                          | 2                           | JULY/AUG/SEPT                  | 3                  | 81                         | 23                           | 58                          |
| OCT/NOV/DEC   | 2                | 1                   | 0                          | 1                           | OCT/NOV/DEC                    | 45                 | 113                        | 29                           | 84                          |
| JAN/FEB/MAR   | 1                | 0                   | 0                          | 0                           | JAN/FEB/MAR                    | 27                 | 60                         | 18                           | 42                          |
| APR/MAY/JUNE  | 0                | 0                   | 0                          | 0                           | APR/MAY/JUNE                   | 2                  | 35                         | 8                            | 27                          |

#### GOALS AND ACTUAL MEMBERS CUMULATIVE

| DROPPED CLUBS: 0  DROPPED MEMBERS |        | 36 CLUBS OF 80 ADDED 1 OR MORE NEW MEMBERS | GENDER DISTRIBU<br>MALE<br>FEMALE | 000 (44 700) |          |
|-----------------------------------|--------|--------------------------------------------|-----------------------------------|--------------|----------|
| DECEASED CLUB CANCELLED           | 2<br>0 | CLICK HERE FOR HEALTH ASSESSMENT DATA      | FAMILY UNIT MEMBERS               |              | 49       |
| OTHER                             | 76     |                                            | HEAD OF HOUSEHOLD                 |              | 21<br>28 |
| TOTAL                             | 78     |                                            | NON-HEAD OF HOUSEHOLD             |              |          |