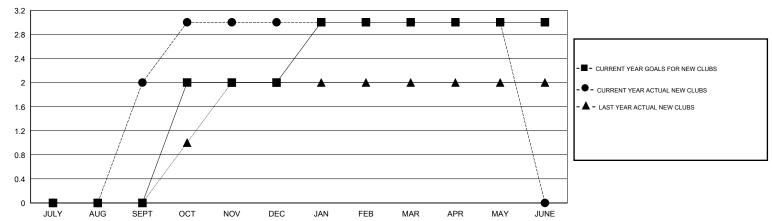

# **LOCATION REP OF BANGLADESH**

 $\mathsf{GMT}\;\mathsf{CA}\;6$ 

|               |                  | Clubs               |                            |                             | Members  RESULTS FOR 2013-2014 |                    |                            |                              |                             |
|---------------|------------------|---------------------|----------------------------|-----------------------------|--------------------------------|--------------------|----------------------------|------------------------------|-----------------------------|
|               | RESU             | LTS FOR 2013-2014   |                            |                             |                                |                    |                            |                              |                             |
| QUARTER       | NEW CLUB<br>GOAL | ACTUAL NEW<br>CLUBS | ACTUAL<br>DROPPED<br>CLUBS | ACTUAL NET<br>GAIN/<br>LOSS | QUARTER                        | NEW MEMBER<br>GOAL | ACTUAL TOTAL MEMBERS ADDED | ACTUAL<br>DROPPED<br>MEMBERS | ACTUAL NET<br>GAIN/<br>LOSS |
| JULY/AUG/SEPT | 0                | 2                   | 0                          | 2                           | JULY/AUG/SEPT                  | 3                  | 81                         | 23                           | 58                          |
| OCT/NOV/DEC   | 2                | 1                   | 0                          | 1                           | OCT/NOV/DEC                    | 45                 | 113                        | 29                           | 84                          |
| JAN/FEB/MAR   | 1                | 0                   | 0                          | 0                           | JAN/FEB/MAR                    | 27                 | 60                         | 18                           | 42                          |
| APR/MAY/JUNE  | 0                | 0                   | 0                          | 0                           | APR/MAY/JUNE                   | 2                  | 35                         | 8                            | 27                          |

### GOALS AND ACTUAL NEW CLUBS CUMULATIVE